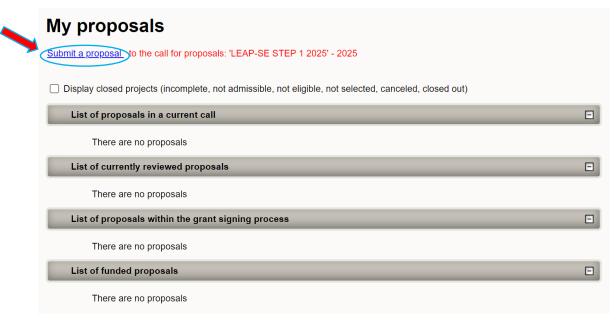

t have to fill the fields regarding funding. If you do not maintain your wish to submit, simply ignore this message.

Yours sincerely, The French National Research Agency

Open the activation link from the email and activate your account.

## 2.6 User Role

After validation, you are asked to choose your user profile:

- **Project Coordinator** (can modify all the information)
- **Project Partner** (can modify its own information)

To create a new submission, select "Project Coordinator" and click on the "Access" button.

| Choose your user role :      |
|------------------------------|
|                              |
| Role : Project Coordinator 🗸 |
| Access                       |



## 3. How to create your proposal

## 3.1 Submit a proposal

AAP: None - Edition: None - Proposal: None



## 3.2 Identification of the project



Still on the same page, as the coordinator of the proposal you have to fill out the the following form:



### 3.3 Information about your submission

After providing the project identification details, you will be directed to the main online submission page. This page contains several tabs, each containing the necessary information for evaluating the project. The tabs are displayed from left to right on the screen as follows :

- 1. Partnership and Tasks
- 2. Partners/Organisations Files
- 3. Identity of the Project
- 4. Scientific Abstract
- 5. Scientific Document
- 6. Peer Reviewers

Do not forget to save at the

end of each

als:

7. Submission of the project

category of the project

partner between:

Other higher education institution

SME (sm