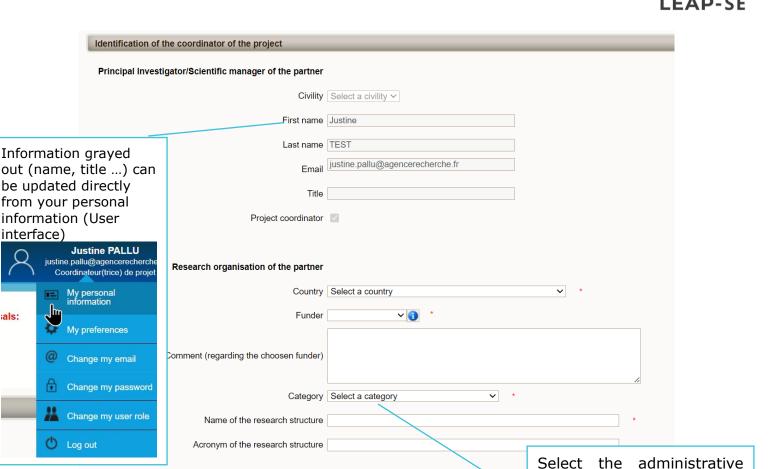

#### IF YOU WANT TO ADD A PARTNER

When clicking on the icon following pop-up appears:

Add a new partner/organisation

to add a new partner, the

| Add a partner Principal Investigator/Scientific manager of the partner | Select a Principal Investigator       |
|------------------------------------------------------------------------|---------------------------------------|
| Civility                                                               | Select a civility V                   |
| First name                                                             |                                       |
| Last name                                                              |                                       |
| Email                                                                  |                                       |
| Title                                                                  |                                       |
|                                                                        |                                       |
| Research organisation of the partner                                   |                                       |
| Country                                                                | Select a country   Country head-on    |
| Funder                                                                 | ✓ (i) *                               |
| Comment (regarding the choosen funder)                                 |                                       |
|                                                                        |                                       |
| Category                                                               | Select a category   *                 |
| Category<br>Name of the research structure                             |                                       |
|                                                                        | · · · · · · · · · · · · · · · · · · · |

Click on "Select a Principal Investigator" and fill out the contact details of the person associated for the partner:

| Search a person                            |                         |                                        |          |  |
|--------------------------------------------|-------------------------|----------------------------------------|----------|--|
| One of the following fields must be filled |                         |                                        |          |  |
| Last name Last Name 3                      | First name Fisrt Name 3 | Email fisrtname3.lastname3@testlab3.za | Keywords |  |
| Search results                             |                         |                                        |          |  |
|                                            |                         |                                        |          |  |
|                                            |                         |                                        |          |  |
| Back                                       |                         |                                        |          |  |
|                                            |                         |                                        |          |  |