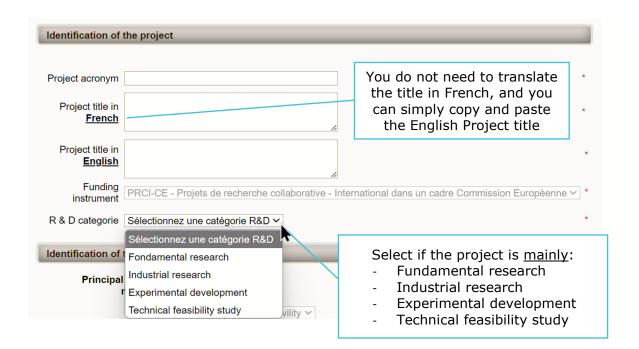

## 3.2 Identification of the project

Still on the same page, as the coordinator of the proposal you have to fill out the the following form: